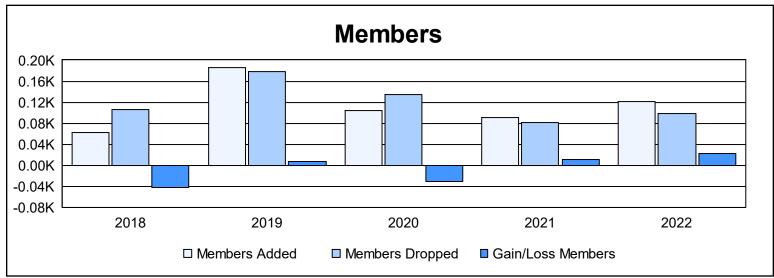

District 51 C

As of June 2022 Cumulative

| Year      | New<br>Clubs | Dropped<br>Clubs | Gain/<br>Loss<br>Clubs | New<br>Members | Charter<br>Members | Reinstate<br>Members | Transfer<br>Members | Total<br>Member<br>Added | Total<br>Members<br>Dropped | Gain/<br>Loss<br>Members |
|-----------|--------------|------------------|------------------------|----------------|--------------------|----------------------|---------------------|--------------------------|-----------------------------|--------------------------|
| 2017-2018 | 1            | 0                | 1                      | 29             | 32                 | 2                    | 0                   | 63                       | 106                         | -43                      |
| 2018-2019 | 2            | 2                | 0                      | 131            | 52                 | 2                    | 1                   | 186                      | 179                         | 7                        |
| 2019-2020 | 1            | 4                | -3                     | 75             | 24                 | 1                    | 4                   | 104                      | 134                         | -30                      |
| 2020-2021 | 0            | 0                | 0                      | 86             | 2                  | 3                    | 0                   | 91                       | 81                          | 10                       |
| 2021-2022 | 1            | 0                | 1                      | 83             | 24                 | 14                   | 0                   | 121                      | 98                          | 23                       |
| Average   | 1            | 1                | 0                      | 81             | 27                 | 4                    | 1                   | 113                      | 120                         | -7                       |