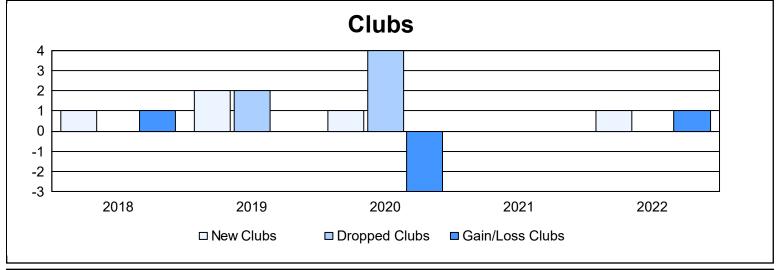

District 51 C

As of June 2022 Cumulative

| Year      | New<br>Clubs | Dropped<br>Clubs | Gain/<br>Loss<br>Clubs | New<br>Members | Charter<br>Members | Reinstate<br>Members | Transfer<br>Members | Total<br>Member<br>Added | Total<br>Members<br>Dropped | Gain/<br>Loss<br>Members |
|-----------|--------------|------------------|------------------------|----------------|--------------------|----------------------|---------------------|--------------------------|-----------------------------|--------------------------|
| 2017-2018 | 1            | 0                | 1                      | 29             | 32                 | 2                    | 0                   | 63                       | 106                         | -43                      |
| 2018-2019 | 2            | 2                | 0                      | 131            | 52                 | 2                    | 1                   | 186                      | 179                         | 7                        |
| 2019-2020 | 1            | 4                | -3                     | 75             | 24                 | 1                    | 4                   | 104                      | 134                         | -30                      |
| 2020-2021 | 0            | 0                | 0                      | 86             | 2                  | 3                    | 0                   | 91                       | 81                          | 10                       |
| 2021-2022 | 1            | 0                | 1                      | 83             | 24                 | 14                   | 0                   | 121                      | 98                          | 23                       |
| Average   | 1            | 1                | 0                      | 81             | 27                 | 4                    | 1                   | 113                      | 120                         | -7                       |